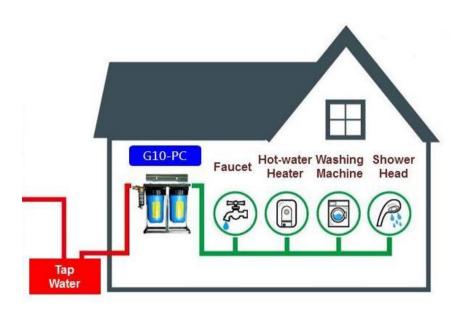

# **Typical Application**

Home Water Purifier G10-PC filtration system is suitable for all types of household installation. They can also be used for commercial and industrial application within the limits of their specification.

#### G10-PC is installed:

- Where no pressure reducing valve is required (maximum 5 bar static pressure)
- If water pressure is too low, we suggest install pump in front of G10-PC for water supply