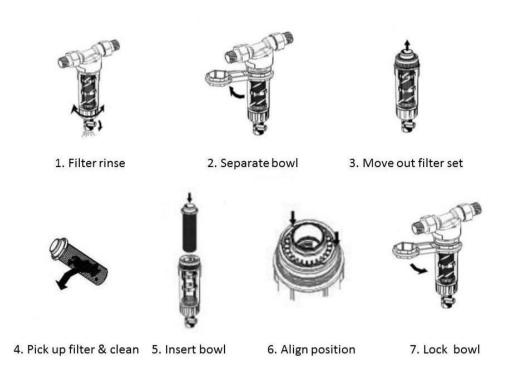

#### **Maintenance Procedure**

- (1) Recommend filter rinse cycle every month, turning mechanical scraping device for filter clean
- (2) For aggressive application, maintenance will be necessary for each annual. Remove filter bowl and fine filter to clean, use mild detergent (dishwashing liquid, powder detergent) and toothbrush to clean fine filter & bowl.

PS: KX CTO carbon filter remove chlorine content of 12000G / 3 GPM

(4) Please keep well and use attached O type wrench for filter exchange