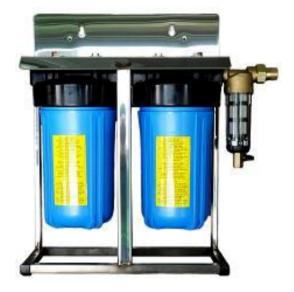

#### Construction

Home Water Purifier G10-PC comprises:

- Water Pre-Filter GT-04
- Two sets of 10" filter housing, including 5 um PP filter and KX CTO extruded carbon filter.
- SUS main frame
- Two sets O type wrench
- Copper Threaded connections

#### **Material**

- Water Pre-Filter compose of dezincification resistant pressed brass, stainless steel fine filter, shock-resistant, clear synthetic material filter bowl
- 10" filter housing compose of PP body and ABS cover
- · Main frame made by stainless steel